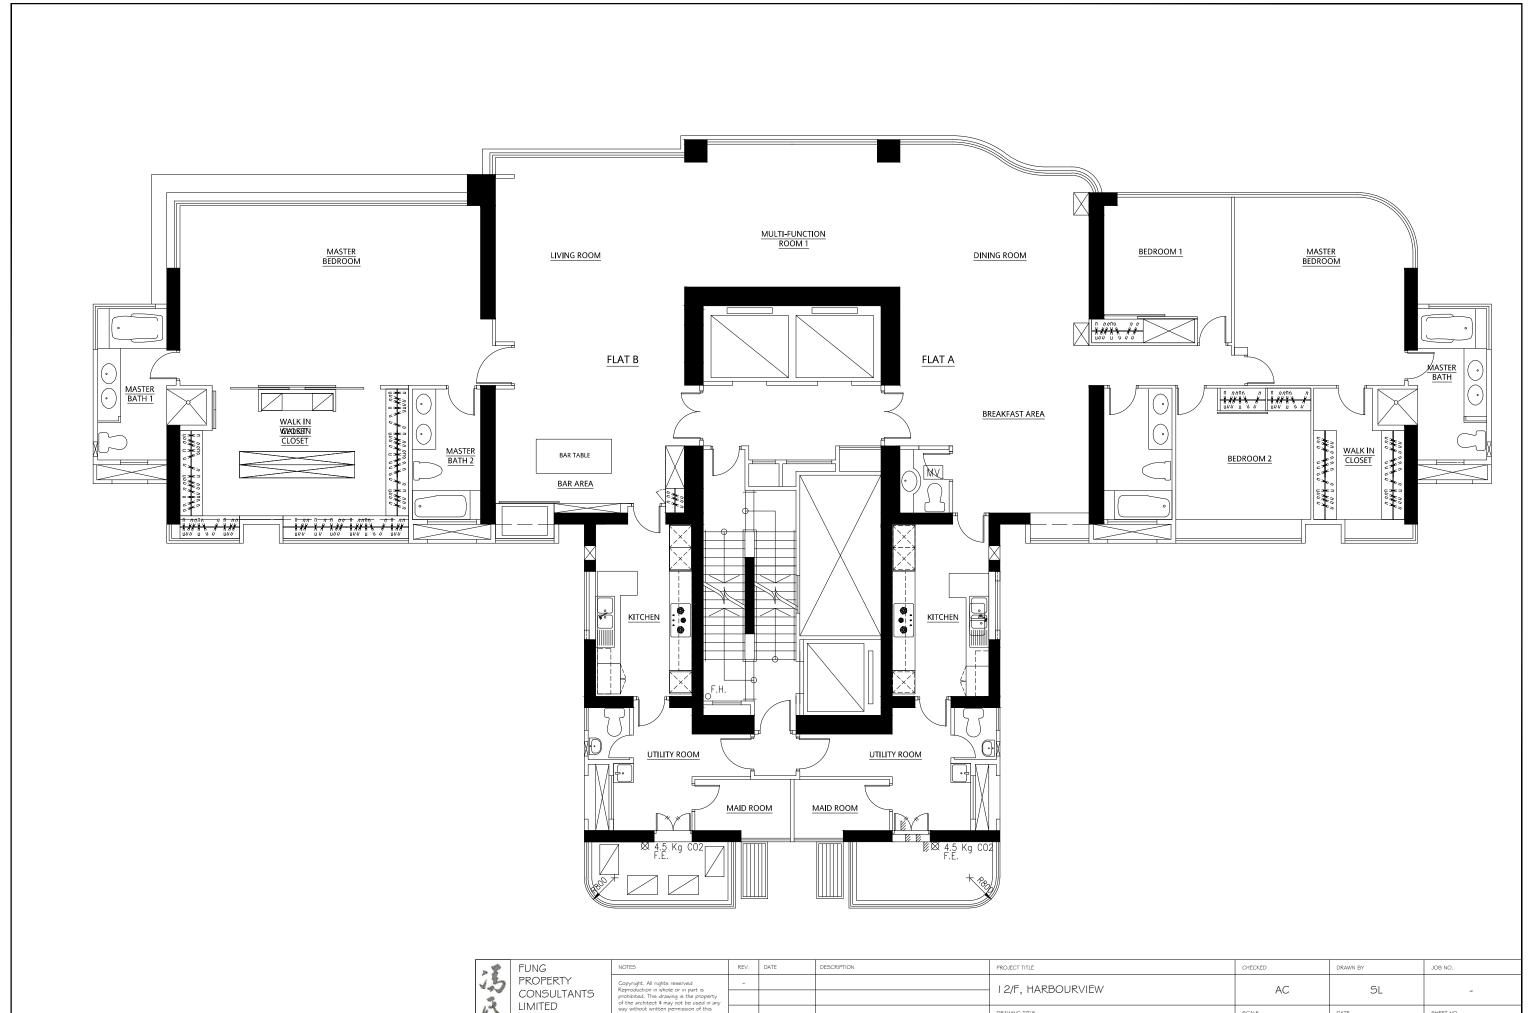

| NOTES                                                                                                                                                                                                                                                                                                                                                                                  | REV. | DATE | DESCRIPTION | PROJECT TITLE      | CHECKED     | DRAWN BY | JOB NO.   |
|----------------------------------------------------------------------------------------------------------------------------------------------------------------------------------------------------------------------------------------------------------------------------------------------------------------------------------------------------------------------------------------|------|------|-------------|--------------------|-------------|----------|-----------|
| Copyright. All rights reserved Reproduction in whole or in part is prohibited. This drawing is the property of the architect & may not be used in any way without written permission of this office. Use written dimension or gnd lines. All measurements to be venified on site. This drawing is to be read in conjunction with the Design Specification & the Construction Contract. | -    |      |             | I 2/F, HARBOURVIEW | AC          | SL       | -         |
|                                                                                                                                                                                                                                                                                                                                                                                        |      |      |             |                    |             |          |           |
|                                                                                                                                                                                                                                                                                                                                                                                        |      |      |             | DRAWING TITLE      | SCALE       | DATE     | SHEET NO. |
|                                                                                                                                                                                                                                                                                                                                                                                        |      |      |             | EXISTING PLAN      | 1:100 (A3)  | JAN 19   | 1.03      |
|                                                                                                                                                                                                                                                                                                                                                                                        |      |      |             |                    | 1.100 (/(0) | JAN 10   | 1.00      |